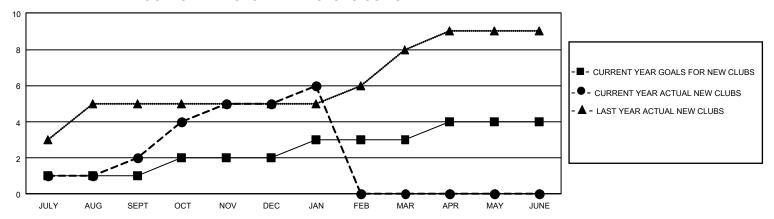

## GMT Constitutional Area 5 - C, Group E

REPORT DOES NOT INCLUDE CLUBS IN UNDISTRICTED AREAS.

| Clubs                 |               |           |               | Members               |                         |                         |                                                    |
|-----------------------|---------------|-----------|---------------|-----------------------|-------------------------|-------------------------|----------------------------------------------------|
| RESULTS FOR 2022-2023 |               |           |               | RESULTS FOR 2022-2023 |                         |                         |                                                    |
| QUARTER               | NEW CLUB GOAL | NEW CLUBS | DROPPED CLUBS | QUARTER MEN           | MBER GROWTH NET<br>GOAL | MEMBER GROWTH<br>ACTUAL | DROPPED MEMBERS<br>ACTUAL (including<br>transfers) |
| JULY/AUG/SEPT         | 3             | 2         | 0             | JULY/AUG/SEPT         | 25                      | 237                     | 72                                                 |
| OCT/NOV/DEC           | 3             | 3         | 0             | OCT/NOV/DEC           | 25                      | 163                     | 62                                                 |
| JAN/FEB/MAR           | 3             | 1         | 0             | JAN/FEB/MAR           | 25                      | 45                      | 18                                                 |
| APR/MAY/JUNE          | 3             | 0         | 0             | APR/MAY/JUNE          | 25                      | 0                       | 0                                                  |

## GOALS AND ACTUAL NEW CLUBS CUMULATIVE