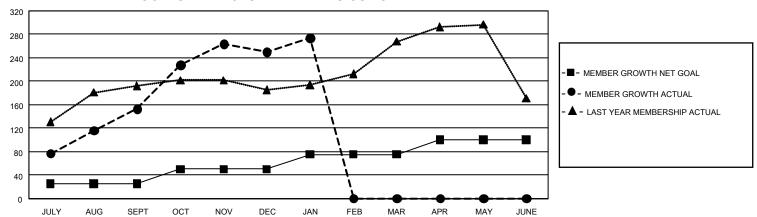

## GMT Constitutional Area 5 - C, Group E

REPORT DOES NOT INCLUDE CLUBS IN UNDISTRICTED AREAS.

| Clubs                 |               |           |               | Members               |                         |                         |                                                    |
|-----------------------|---------------|-----------|---------------|-----------------------|-------------------------|-------------------------|----------------------------------------------------|
| RESULTS FOR 2022-2023 |               |           |               | RESULTS FOR 2022-2023 |                         |                         |                                                    |
| QUARTER               | NEW CLUB GOAL | NEW CLUBS | DROPPED CLUBS | QUARTER MEN           | MBER GROWTH NET<br>GOAL | MEMBER GROWTH<br>ACTUAL | DROPPED MEMBERS<br>ACTUAL (including<br>transfers) |
| JULY/AUG/SEPT         | 3             | 2         | 0             | JULY/AUG/SEPT         | 25                      | 237                     | 72                                                 |
| OCT/NOV/DEC           | 3             | 3         | 0             | OCT/NOV/DEC           | 25                      | 163                     | 62                                                 |
| JAN/FEB/MAR           | 3             | 1         | 0             | JAN/FEB/MAR           | 25                      | 45                      | 18                                                 |
| APR/MAY/JUNE          | 3             | 0         | 0             | APR/MAY/JUNE          | 25                      | 0                       | 0                                                  |

## GOALS AND ACTUAL MEMBERS CUMULATIVE

| DROPPED CLUBS: 0 |     | 79 CLUBS OF 110 ADDED 1 OR<br>MORE NEW MEMBERS | GENDER DISTRIBUTION               |                |  |
|------------------|-----|------------------------------------------------|-----------------------------------|----------------|--|
|                  |     | WORE NEW WEIWBERS                              | MALE                              | 1,768 (68.32%) |  |
|                  |     |                                                | FEMALE                            | 820 (31.68%)   |  |
| DROPPED MEMBERS  |     |                                                | NON BINARY                        | 0 (0.00%)      |  |
| DECEASED         | 2   |                                                | PREFER NOT TO ANSWER              | 0 (0.00%)      |  |
| CLUB CANCELLED   | 0   |                                                | TOTAL FAMILY UNIT MEMBERS 8       |                |  |
| OTHER            | 150 | CLICK HERE FOR                                 | TO THE FARMET OF THE MEMBERS      |                |  |
| TOTAL            | 152 | CUMULATIVE MEMBERSHIP DATA                     | FAMILY MEMBERS PAYING HALF DUES 5 |                |  |